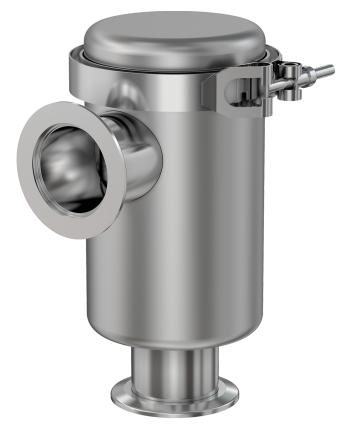

# Angle copper sieve trap NW-50 angle metal sieve trap, 6" body

Part number: FTA-6-2002-NWB-CS

#### **FTA-6-2002-NWB-CS**

| Parameters         | Specifications                     |
|--------------------|------------------------------------|
| Trap Type          | Metal Sieve Trap                   |
| Sieve Material     | Copper                             |
| Port Orientation   | Right Angle                        |
| Flange Size / Type | DN 50 ISO-KF                       |
| Trap Body Size     | 6" OD                              |
| Body Material      | 304 Stainless                      |
| Vacuum Range       | 1 · 10 <sup>-8</sup> mbar to 1 bar |
| Temperature Range  | -20 °C to 180 °C                   |
| Weight             | 6.5 lbs                            |

Part number: FTA-6-2002-NWB-CS