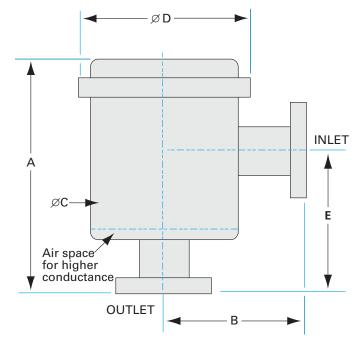

Similar Image

| Dimensions<br>(in inches) |       |  |
|---------------------------|-------|--|
| Dim A                     | 8.65" |  |
| Dim B                     | 4.65" |  |
| Dim C                     | 6"    |  |
| Dim D                     | 6.90" |  |
| Dim E                     | 4.90" |  |

#### **FTA-6-2002-NWB-CS**

| Parameters         | Specifications                     |
|--------------------|------------------------------------|
| Trap Type          | Metal Sieve Trap                   |
| Sieve Material     | Copper                             |
| Port Orientation   | Right Angle                        |
| Flange Size / Type | DN 50 ISO-KF                       |
| Trap Body Size     | 6" OD                              |
| Body Material      | 304 Stainless                      |
| Vacuum Range       | 1 · 10 <sup>-8</sup> mbar to 1 bar |
| Temperature Range  | -20 °C to 180 °C                   |
| Weight             | 6.5 lbs                            |