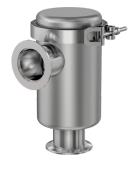

# Angle copper sieve trap NW-50 angle metal sieve trap, 6" body

Part number: FTA-6-2002-NWB-CS

## Angle copper sieve trap NW-50 angle metal sieve trap, 6" body

- Wide range of trap styles and techniques
- Choose a trap for particles, moisture, condensable chemicals or any combination thereof
- Call us at 800-842-4166 to learn more about foreline contamination management

#### **FTA-6-2002-NWB-CS**

| Parameters         | Specifications                     |
|--------------------|------------------------------------|
| Trap Type          | Metal Sieve Trap                   |
| Sieve Material     | Copper                             |
| Port Orientation   | Right Angle                        |
| Flange Size / Type | DN 50 ISO-KF                       |
| Trap Body Size     | 6" OD                              |
| Body Material      | 304 Stainless                      |
| Vacuum Range       | 1 · 10 <sup>-8</sup> mbar to 1 bar |
| Temperature Range  | -20 °C to 180 °C                   |
| Weight             | 6.5 lbs                            |